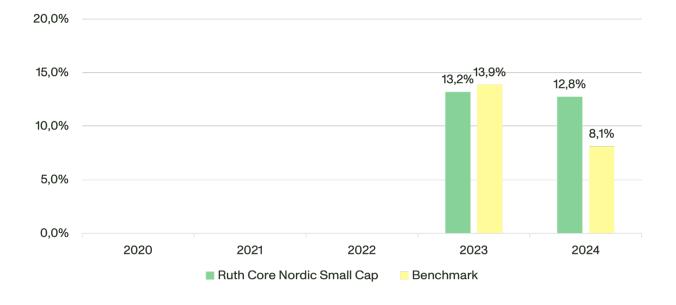

## Year of inception: 2024

This chart shows the fund's performance as the percentage loss or gain over the last 2 years relative to its benchmark.

Results are shown after deduction of annual fees. Any subscription and redemption fees are excluded from the calculation. The past performance has been calculated in SEK.

Past performance is not a reliable indicator of future performance. Markets could develop very differently in the future. It can help you assess how the fund has been managed in the past and relative to its benchmark.

The fund was launched on July 1, 2024, and is in effect a continuation of the merging fund, Ruth Core Nordic Small Cap (SE0018689432). The receiving fund and the merging fund had similar investment objectives and policies, and they were managed by the same investment team. Since the merger did not impact the fund's performance, the historical data prior to July 1, 2024, is reported for the merging fund, Ruth Core Nordic Small Cap (SE0018689432).