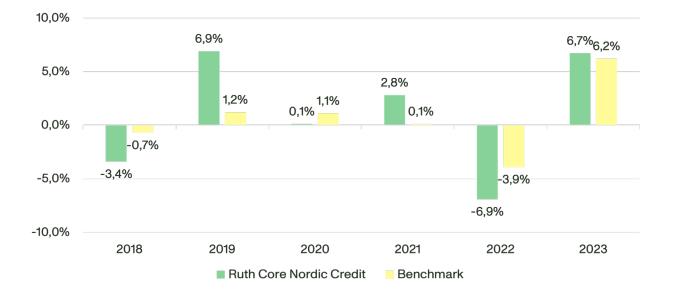

## Year of inception: 2017

This chart shows the fund's performance as the percentage loss or gain over the last 6 years relative to its benchmark.

Results are shown after deduction of annual fees. Any subscription and redemption fees are excluded from the calculation. The past performance has been calculated in SEK.

Past performance is not a reliable indicator of future performance. Markets could develop very differently in the future. It can help you assess how the fund has been managed in the past and relative to its benchmark.