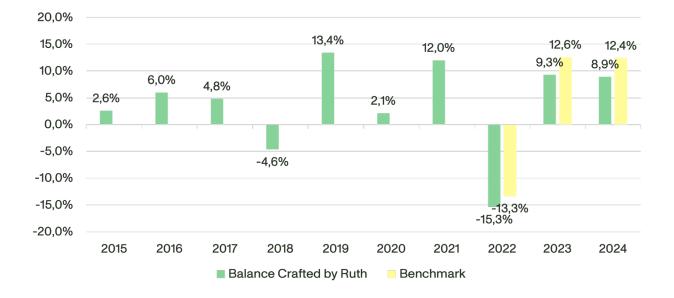

## Information on past performance

Fundname: Balance Crafted By Ruth A

ISIN: LU2744835476

## Year of inception: 2024

This chart shows the fund's performance as the percentage loss or gain over the last 10 years relative to its benchmark.

Results are shown after deduction of annual fees. Any subscription and redemption fees are excluded from the calculation. The past performance has been calculated in SEK.

Past performance is not a reliable indicator of future performance. Markets could develop very differently in the future. It can help you assess how the fund has been managed in the past and relative to its benchmark.

The fund was launched on July 1, 2024, and is in effect a continuation of the two merging funds Balance Crafted by Ruth (SE0002278754) and Balance Crafted by Ruth 2 (SE0004241958). The receiving fund and the merging funds had similar investment objectives and policies, and they were managed by the same investment team. Since the merger did not impact the fund's performance, the historical data prior to July 1, 2024, is reported for the merging fund with the highest Asset under Management (AuM), Balance Crafted by Ruth (SE0002278754).