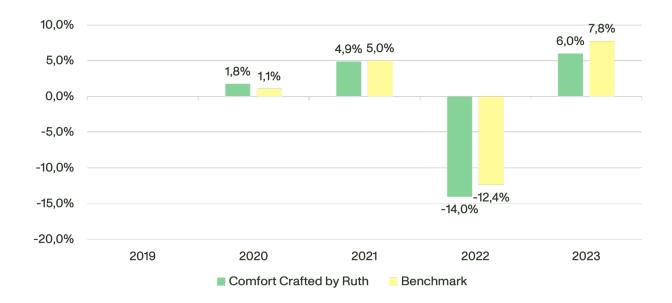

## Information on past performance

Fundname: Comfort Crafted By Ruth A

ISIN: LU2744835120 Year of inception: 2019

This chart shows the fund's performance as the percentage loss or gain over the last 4 years relative to its benchmark.

Results are shown after deduction of annual fees. Any subscription and redemption fees are excluded from the calculation. The past performance has been calculated in SEK.

Past performance is not a reliable indicator of future performance. Markets could develop very differently in the future. It can help you assess how the fund has been managed in the past and relative to its benchmark.

The fund is a newly established UCITS with no performance history and is in effect a continuation of the merging UCITS Comfort Crafted by Ruth (SE0012455137). The receiving UCITS and the merging UCITS have similar investment objectives and policies, and they are managed by the same investment team. Since the merger does not impact the UCITS's performance, the past performance of the merging UCITS is reported.