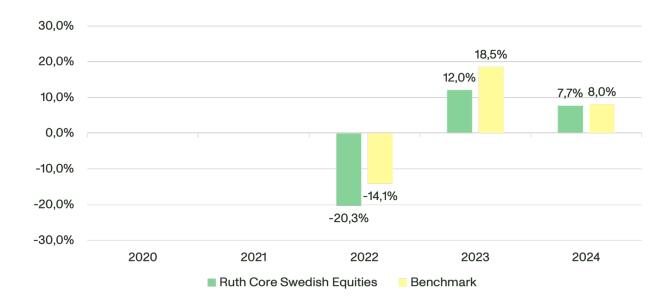

## Information on past performance

Fundname: Ruth Core Swedish Equities A

ISIN: LU2744834313

Year of inception: 2024

This chart shows the fund's performance as the percentage loss or gain over the last 3 years relative to its benchmark.

Results are shown after deduction of annual fees. Any subscription and redemption fees are excluded from the calculation. The past performance has been calculated in SEK.

Past performance is not a reliable indicator of future performance. Markets could develop very differently in the future. It can help you assess how the fund has been managed in the past and relative to its benchmark.

The fund was launched on July 1, 2024, and is in effect a continuation of the merging fund, Ruth Core Swedish Equities (SE0005849833). The receiving fund and the merging fund had similar investment objectives and policies, and they were managed by the same investment team. Since the merger did not impact the fund's performance, the historical data prior to July 1, 2024, is reported for the merging fund, Ruth Core Swedish Equities (SE0005849833).