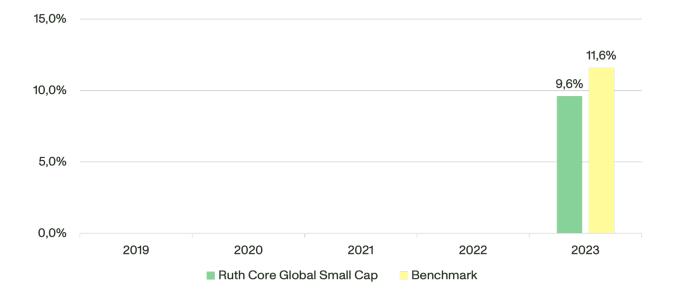

## Information on past performance

Fundname: Ruth Core Global Small Cap A

ISIN: LU2744834230

Year of inception: 2022

This chart shows the fund's performance as the percentage loss or gain over the last 1 year relative to its benchmark.

Results are shown after deduction of annual fees. Any subscription and redemption fees are excluded from the calculation. The past performance has been calculated in SEK.

Past performance is not a reliable indicator of future performance. Markets could develop very differently in the future. It can help you assess how the fund has been managed in the past and relative to its benchmark.

The fund is a newly established UCITS with no performance history and is in effect a continuation of the merging UCITS Ruth Core Global Small Cap (SE0018271504). The receiving UCITS and the merging UCITS have similar investment objectives and policies, and they are managed by the same investment team. Since the merger does not impact the UCITS's performance, the past performance of the merging UCITS is reported.