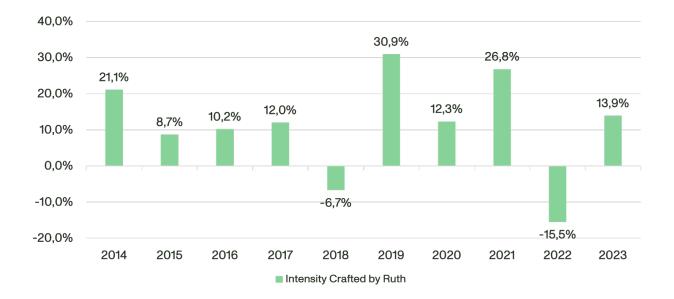

## Information on past performance

Fundname: Intensity Crafted By Ruth A ISIN: LU2744835047 Year of inception: 2008

This chart shows the fund's performance as the percentage loss or gain over the last 10 years.

Results are shown after deduction of annual fees. Any subscription and redemption fees are excluded from the calculation. The past performance has been calculated in SEK.

Past performance is not a reliable indicator of future performance. Markets could develop very differently in the future. It can help you assess how the fund has been managed in the past.

The fund is a newly established UCITS with no performance history and is in effect a continuation of the merging UCITS Intensity Crafted by Ruth (SE0002278770). The receiving UCITS and the merging UCITS have similar investment objectives and policies, and they are managed by the same investment team. Since the merger does not impact the UCITS's performance, the past performance of the merging UCITS is reported.