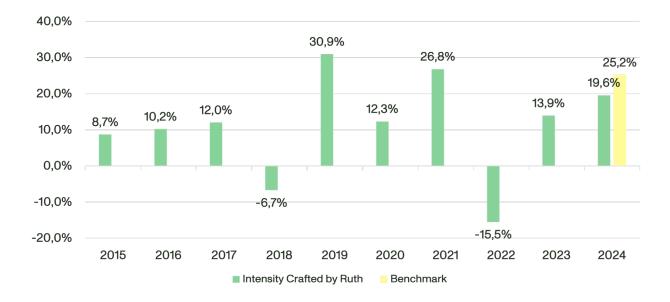

## Information on past performance

Fundname: Intensity Crafted By Ruth A ISIN: LU2744835047 Year of inception: 2024

This chart shows the fund's performance as the percentage loss or gain over the last 10 years. The benchmark index was implemented in 2023.

Results are shown after deduction of annual fees. Any subscription and redemption fees are excluded from the calculation. The past performance has been calculated in SEK.

Past performance is not a reliable indicator of future performance. Markets could develop very differently in the future. It can help you assess how the fund has been managed in the past.

The fund was launched on July 1, 2024, and is in effect a continuation of the merging fund, Intensity Crafted by Ruth (SE0002278770). The receiving fund and the merging fund had similar investment objectives and policies, and they were managed by the same investment team. Since the merger did not impact the fund's performance, the historical data prior to July 1, 2024, is reported for the merging fund, Intensity Crafted by Ruth (SE0002278770).