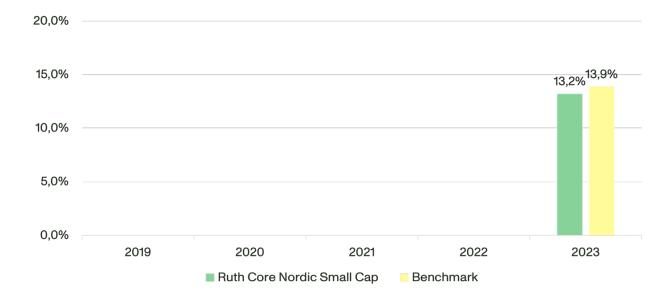

## Information on past performance

Fundname: Ruth Core Nordic Small Cap A

ISIN: LU2744834404 Year of inception: 2022

This chart shows the fund's performance as the percentage loss or gain over the last 1 year relative to its benchmark.

Results are shown after deduction of annual fees. Any subscription and redemption fees are excluded from the calculation. The past performance has been calculated in SEK.

Past performance is not a reliable indicator of future performance. Markets could develop very differently in the future. It can help you assess how the fund has been managed in the past and relative to its benchmark.

The fund is a newly established UCITS with no performance history and is in effect a continuation of the merging UCITS Ruth Core Nordic Small Cap (SE0018689432). The receiving UCITS and the merging UCITS have similar investment objectives and policies, and they are managed by the same investment team. Since the merger does not impact the UCITS's performance, the past performance of the merging UCITS is reported.