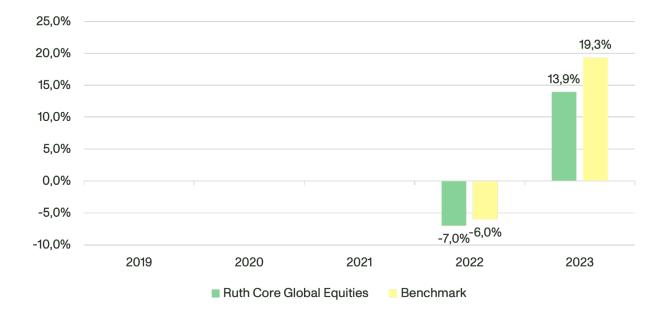

## Year of inception: 2021

This chart shows the fund's performance as the percentage loss or gain over the last 2 years relative to its benchmark.

Results are shown after deduction of annual fees. Any subscription and redemption fees are excluded from the calculation. The past performance has been calculated in SEK.

Past performance is not a reliable indicator of future performance. Markets could develop very differently in the future. It can help you assess how the fund has been managed in the past and relative to its benchmark.

The fund is a newly established UCITS with no performance history and is in effect a continuation of the merging UCITS Ruth Core Global Equities (SE0015837687). The receiving UCITS and the merging UCITS have similar investment objectives and policies, and they are managed by the same investment team. Since the merger does not impact the UCITS's performance, the past performance of the merging UCITS is reported.