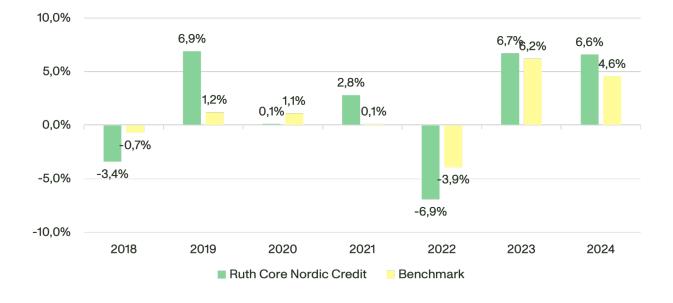

## Year of inception: 2024

This chart shows the fund's performance as the percentage loss or gain over the last 7 years relative to its benchmark.

Results are shown after deduction of annual fees. Any subscription and redemption fees are excluded from the calculation. The past performance has been calculated in SEK.

Past performance is not a reliable indicator of future performance. Markets could develop very differently in the future. It can help you assess how the fund has been managed in the past and relative to its benchmark.

The fund was launched on July 1, 2024, and is in effect a continuation of the merging fund, Ruth Core Nordic Credit (SE0010440941). The receiving fund and the merging fund had similar investment objectives and policies, and they were managed by the same investment team. Since the merger did not impact the fund's performance, the historical data prior to July 1, 2024, is reported for the merging fund, Ruth Core Nordic Credit (SE0010440941).