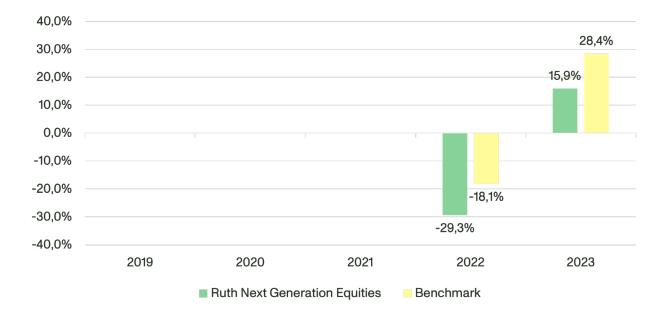

## Year of inception: 2021

This chart shows the fund's performance as the percentage loss or gain over the last 2 years relative to its benchmark.

Results are shown after deduction of annual fees. Any subscription and redemption fees are excluded from the calculation. The past performance has been calculated in SEK.

Past performance is not a reliable indicator of future performance. Markets could develop very differently in the future. It can help you assess how the fund has been managed in the past and relative to its benchmark.

The fund is a newly established UCITS with no performance history and is in effect a continuation of the merging UCITS Ruth Next Generation Equities (SE0004241966). The receiving UCITS and the merging UCITS have similar investment objectives and policies, and they are managed by the same investment team. Since the merger does not impact the UCITS's performance, the past performance of the merging UCITS is reported.