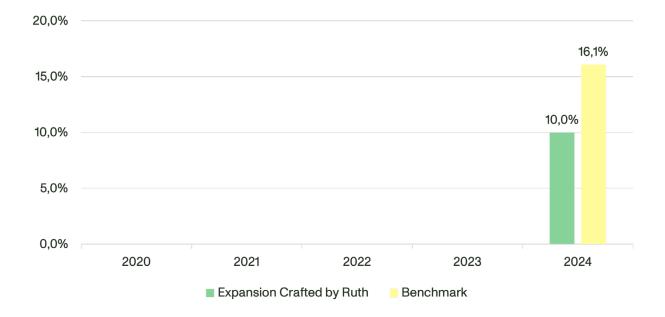

## Information on past performance

Fundname: Expansion Crafted By Ruth A

ISIN: LU2744835393

Year of inception: 2024

This chart shows the fund's performance as the percentage loss or gain over the last 1 year relative to its benchmark.

Results are shown after deduction of annual fees. Any subscription and redemption fees are excluded from the calculation. The past performance has been calculated in SEK.

Past performance is not a reliable indicator of future performance. Markets could develop very differently in the future. It can help you assess how the fund has been managed in the past and relative to its benchmark.

The fund was launched on July 1, 2024, and is in effect a continuation of the merging fund, Expansion Crafted by Ruth (SE0003655224). The receiving fund and the merging fund had similar investment objectives and policies, and they were managed by the same investment team. Since the merger did not impact the fund's performance, the historical data prior to July 1, 2024, is reported for the merging fund, Expansion Crafted by Ruth (SE0003655224).