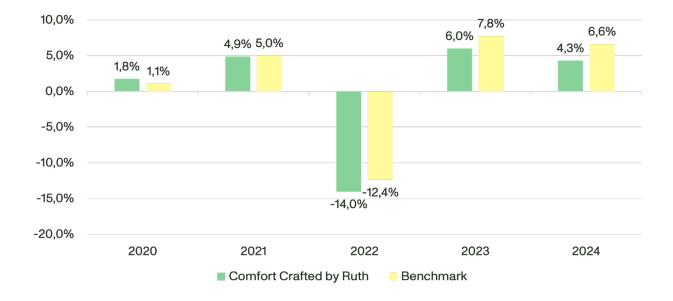

## ISIN: LU2744835120

## Year of inception: 2024

This chart shows the fund's performance as the percentage loss or gain over the last 5 years relative to its benchmark.

Results are shown after deduction of annual fees. Any subscription and redemption fees are excluded from the calculation. The past performance has been calculated in SEK.

Past performance is not a reliable indicator of future performance. Markets could develop very differently in the future. It can help you assess how the fund has been managed in the past and relative to its benchmark.

The fund was launched on July 1, 2024, and is in effect a continuation of the merging fund Comfort Crafted by Ruth (SE0012455137). The receiving fund and the merging fund had similar investment objectives and policies, and they were managed by the same investment team. Since the merger did not impact the fund's performance, the historical data prior to July 1, 2024, is reported for the merging fund, Comfort Crafted by Ruth (SE0012455137).