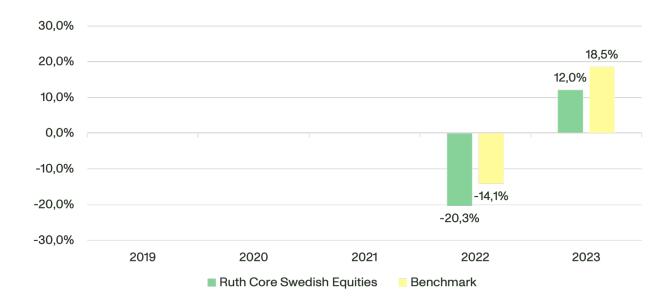

## Information on past performance

Fundname: Ruth Core Swedish Equities A

ISIN: LU2744834313

Year of inception: 2021

This chart shows the fund's performance as the percentage loss or gain over the last 2 years relative to its benchmark.

Results are shown after deduction of annual fees. Any subscription and redemption fees are excluded from the calculation. The past performance has been calculated in SEK.

Past performance is not a reliable indicator of future performance. Markets could develop very differently in the future. It can help you assess how the fund has been managed in the past and relative to its benchmark.

The fund is a newly established UCITS with no performance history and is in effect a continuation of the merging UCITS Ruth Core Swedish Equities (SE0005849833). The receiving UCITS and the merging UCITS have similar investment objectives and policies, and they are managed by the same investment team. Since the merger does not impact the UCITS's performance, the past performance of the merging UCITS is reported.