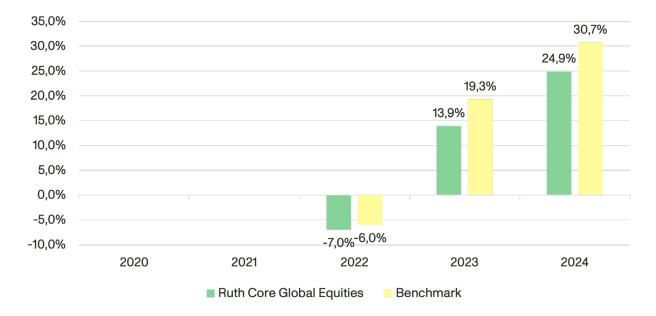

## Information on past performance

Fundname: Ruth Core Global Equities A

ISIN: LU2744834156

Year of inception: 2024

This chart shows the fund's performance as the percentage loss or gain over the last 3 years relative to its benchmark.

Results are shown after deduction of annual fees. Any subscription and redemption fees are excluded from the calculation. The past performance has been calculated in SEK.

Past performance is not a reliable indicator of future performance. Markets could develop very differently in the future. It can help you assess how the fund has been managed in the past and relative to its benchmark.

The fund was launched on July 1, 2024, and is in effect a continuation of the merging fund, Ruth Core Global Equities (SE0015837687). The receiving fund and the merging fund had similar investment objectives and policies, and they were managed by the same investment team. Since the merger did not impact the fund's performance, the historical data prior to July 1, 2024, is reported for the merging fund, Ruth Core Global Equities (SE0015837687).