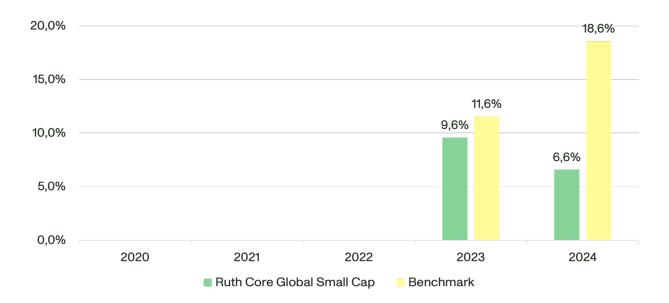

## Information on past performance

Fundname: Ruth Core Global Small Cap A

ISIN: LU2744834230 Year of inception: 2024

This chart shows the fund's performance as the percentage loss or gain over the last 2 years relative to its benchmark.

Results are shown after deduction of annual fees. Any subscription and redemption fees are excluded from the calculation. The past performance has been calculated in SEK.

Past performance is not a reliable indicator of future performance. Markets could develop very differently in the future. It can help you assess how the fund has been managed in the past and relative to its benchmark.

The fund was launched on July 1, 2024, and is in effect a continuation of the merging fund, Ruth Core Global Small Cap (SE0018271504). The receiving fund and the merging fund had similar investment objectives and policies, and they were managed by the same investment team. Since the merger did not impact the fund's performance, the historical data prior to July 1, 2024, is reported for the merging fund, Ruth Core Global Small Cap (SE0018271504).